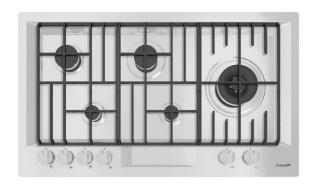

# **Cooker hob FL**

Gas hobs

Code: 7206 082

#### **DETAILS**

| Edge/Installation Type | Flush-mount   Top-mount                     |
|------------------------|---------------------------------------------|
| Material               | AISI 304 stainless steel                    |
| Texture                | Vintage                                     |
| Supply                 | 220-240 V; 50/60 Hz                         |
| Dimensions             | 873x513 mm                                  |
| Base size              | 90cm                                        |
| Heating element        | Five burners                                |
| Built-in hole          | View technical data sheet                   |
| Grids                  | Cast iron grids and enamelled burner covers |
|                        |                                             |

| Width       | 87 cm                                                              |
|-------------|--------------------------------------------------------------------|
| Total power | 10.500 W                                                           |
| Auxiliary   | 2x1.000 W                                                          |
| Semirapid   | 2 x 1.750 W                                                        |
| Dual        | 5.000 W                                                            |
| Safety      | Safety valve with quick-acting thermocouple                        |
| Ignition    | Electric ignition under knob                                       |
| Gas type    | Tested for installation with natural gas, LPG nozzle set included. |
| Type        | Gas Hob                                                            |
|             |                                                                    |

#### **FEATURES**

**VINTAGE** The Vintage finish gives the product a long-lived and elegant look, creating a surface that does not fear scratches.

The AEO burners guarantee up to 25% energy saving compared to standard burners. All models Aeo burners are designed with The Dual burner with 2 independent crowns, controlled by a single knob,

delivers from 1 to 5KW, a power that can only be found in professional models.

| Cast iron grids     | Cast-iron is the ideal material for an hob grid, this due to the manifold properties characterising it: high heat capacity that improves cooking performance; high weight and stability that improve safety; sturdiness that preserves the hob's original aspect over time; easy cleaning.         |
|---------------------|----------------------------------------------------------------------------------------------------------------------------------------------------------------------------------------------------------------------------------------------------------------------------------------------------|
| Safe cooking        | All Foster cooker hobs are equipped with safety valves. They shut off the gas supply very quickly if the flame accidentally goes out.                                                                                                                                                              |
| Special burners     | Many Foster hobs are equipped with special burners, with two or three rings of fire that greatly increase the power delivered and the heated surface. In the DUAL models the two fire crowns also have independent ignition, making these burners perfect for both intensive and delicate cooking. |
| Ultra-flat hob      | Design meets functionality in the the ultra-flat models. Elegant grids that form a generously sized overall surface.                                                                                                                                                                               |
| Under-knob ignition | The utmost freedom of movement with electronic under-knob ignition, a common feature of all models that allows a one-hand ignition of the burner.                                                                                                                                                  |