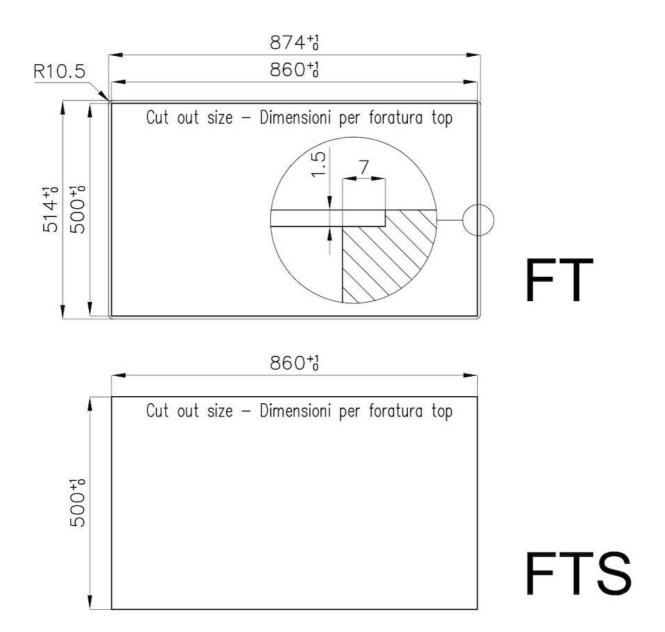

#### **DETAILS**

| Edge/Installation Type | Flush-mount   Top-mount                     |
|------------------------|---------------------------------------------|
| Material               | AISI 304 stainless steel                    |
| Texture                | Vintage                                     |
| Supply                 | 220-240 V; 50/60 Hz                         |
| Dimensions             | 873x513 mm                                  |
| Base size              | 90cm                                        |
| Heating element        | Five burners                                |
| Built-in hole          | View technical data sheet                   |
| Grids                  | Cast iron grids and enamelled burner covers |
|                        |                                             |