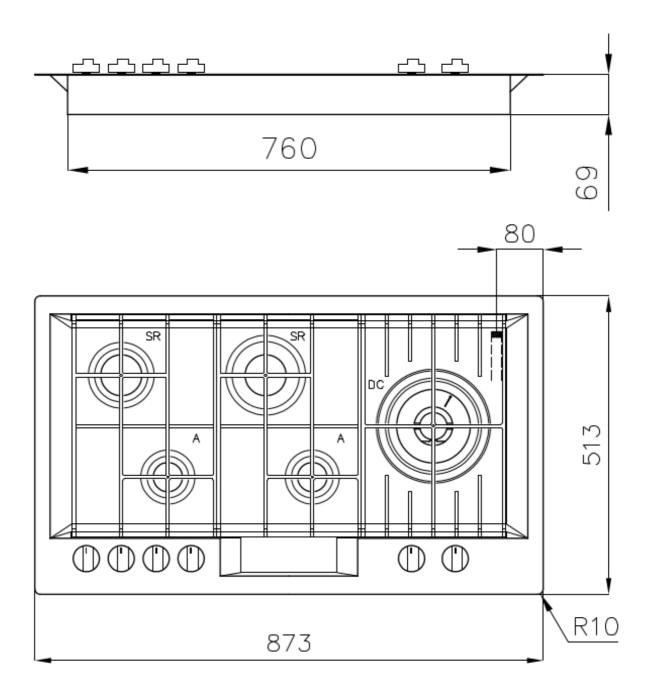

#### **DETAILS**

| Edge/Installation Type | Flush-mount   Top-mount                     |
|------------------------|---------------------------------------------|
| Material               | AISI 304 stainless steel                    |
| Texture                | Vintage                                     |
| Supply                 | 220-240 V; 50/60 Hz                         |
| Dimensions             | 873x513 mm                                  |
| Base size              | 90cm                                        |
| Heating element        | Five burners                                |
| Built-in hole          | View technical data sheet                   |
| Grids                  | Cast iron grids and enamelled burner covers |
|                        |                                             |

| Width       | 87 cm                                                              |
|-------------|--------------------------------------------------------------------|
| Total power | 10.500 W                                                           |
| Auxiliary   | 2x1.000 W                                                          |
| Semirapid   | 2 x 1.750 W                                                        |
| Dual        | 5.000 W                                                            |
| Safety      | Safety valve with quick-acting thermocouple                        |
| Ignition    | Electric ignition under knob                                       |
| Gas type    | Tested for installation with natural gas, LPG nozzle set included. |
| Type        | Gas Hob                                                            |
|             |                                                                    |